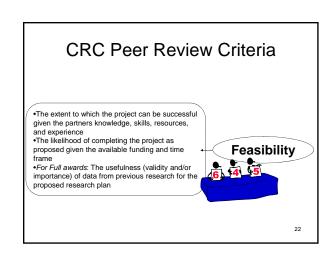

#### Peer Review Structure

- Each application reviewed by non-CA based:
  - 2-3 scientists from relevant disciplines, including scientists who are experts in CBPR
  - · breast cancer or other community representatives
- · Applications are:
  - Scored (1-10 points) on 4 equally weighted Evaluation Criteria:
    - · Quality of the Research
    - Feasibility
  - Partnership
  - Community Benefit
  - All scores from all four criteria, from all reviewers, combined, averaged, and ranked