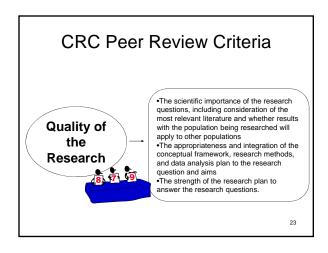

#### Peer Review Structure

- Each application reviewed by non-CA based:
  - 2-3 scientists from relevant disciplines, including scientists who are experts in CBPR
  - · breast cancer or other community representatives
- · Applications are:
  - Scored (1-10 points) on 4 equally weighted Evaluation Criteria:
    - · Quality of the Research
    - Feasibility
  - Partnership
  - Community Benefit
  - All scores from all four criteria, from all reviewers, combined, averaged, and ranked