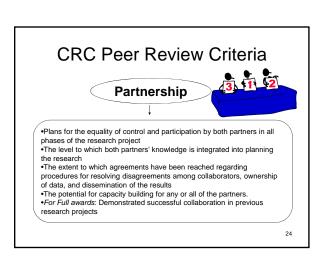

#### Peer Review Structure

- Each application reviewed by non-CA based:
  - 2-3 scientists from relevant disciplines, including scientists who are experts in CBPR
  - · breast cancer or other community representatives
- · Applications are:
  - Scored (1-10 points) on 4 equally weighted Evaluation Criteria:
    - · Quality of the Research
    - Feasibility
  - Partnership
  - Community Benefit
  - All scores from all four criteria, from all reviewers, combined, averaged, and ranked