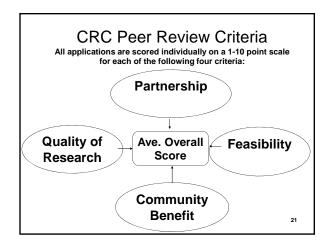

#### Peer Review Structure

- Each application reviewed by non-CA based:
  - 2-3 scientists from relevant disciplines, including scientists who are experts in CBPR
  - · breast cancer or other community representatives
- · Applications are:
  - Scored (1-10 points) on 4 equally weighted Evaluation Criteria:
    - · Quality of the Research
    - Feasibility
  - Partnership
  - Community Benefit
  - All scores from all four criteria, from all reviewers, combined, averaged, and ranked